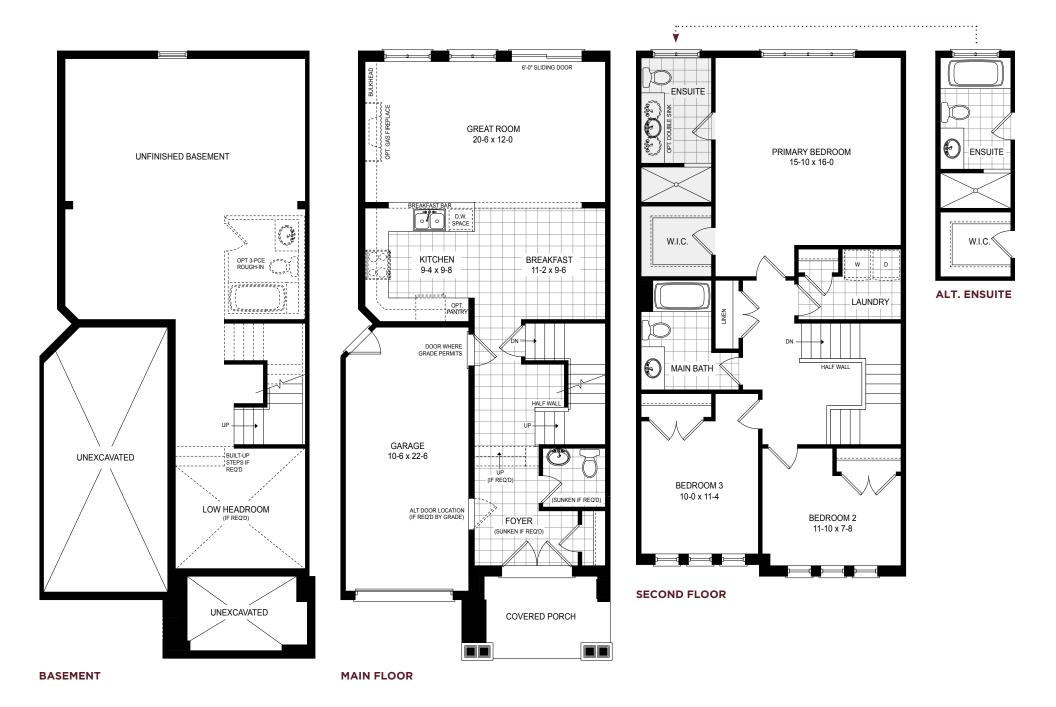

## THE NITH RIVER - A1 | 1783 SQ.FT.

INTERIOR

Plans and specifications are subject to change without notice. Actual usable floor space may vary from stated floor area. Illustrations are artists concept only and may show optional features not included in base price. See sales representative for further information. E. & O. E.