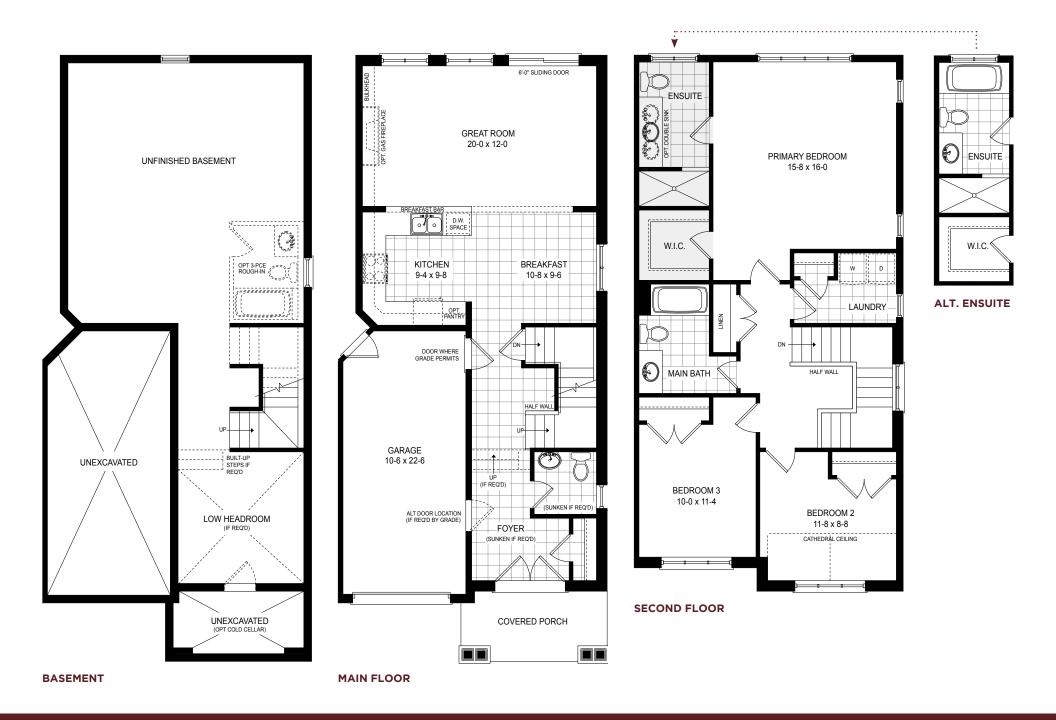

THE NITH RIVER - A4 | 1807 SQ.FT.

Plans and specifications are subject to change without notice. Actual usable floor space may vary from stated floor area. Illustrations are artists concept only and may show optional features not included in base price. See sales representative for further information. E. & O. E.

## THE NITH RIVER - A4 | 1807 SQ.FT.

Plans and specifications are subject to change without notice. Actual usable floor space may vary from stated floor area. Illustrations are artists concept only and may show optional features not included in base price. See sales representative for further information. E. & O. E.